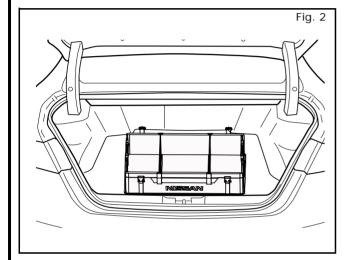

## INSTALLATION PROCEDURE:

- 1) Remove Trunk Organizer from packaging and place in rear of vehicle.
- 2) To use dividers, lift collapsible panels and attach to Velcro® areas.

3) Place Trunk Organizer onto Trunk Carpet or Trunk Protector located on floor of vehicle.