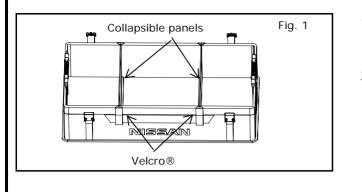

## INSTALLATION PROCEDURE:

- 1) Remove Trunk Organizer from packaging and place in rear of vehicle.
- 2) To use dividers, lift collapsible panels and attach to Velcro® areas.

3) Place Trunk Organizer onto Trunk Carpet or Trunk Protector located on floor of vehicle.